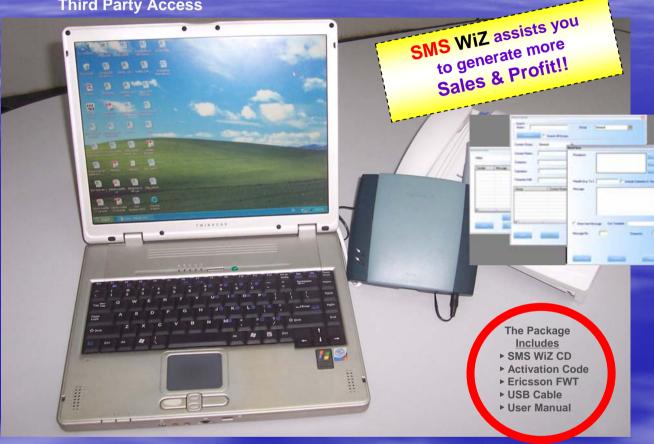

### **EFFECTIVENESS**

 Protect your VALUABLE CUSTOMER DATABASE from Third Party Access

- Minimum Requirement
  1) Computer
  •Windows 98, XP, 2000 2003
  •Microsoft Excel (for archive, importation & exportation )
  •Pentium II
  •Minimum Memory Space 256 Mb
  •Hard disk space 50 Mb

- 2) Ericsson Fixed Wireless Terminals •F200 or G3 Series •USB Cable
- 3) GSM SIM Card with SMS function